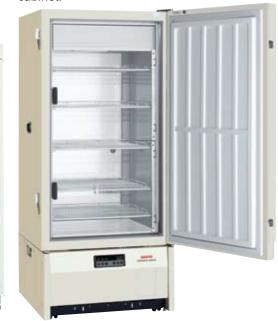

# **Upright type**

Maximum capacity in minimum installation space

482 liters (17.0 cu.ft.)

#### Large-capacity, economical, space-saving model • Top/bottom twin door design

- prevents cold air escaping
- Individual freezer circuits for each of the five drawers

22222222 MDF-U537D

**452 liters** (16.0 cu.ft.) Independent top/bottom

#### **Enhanced Operation**

• Front-mounted display/control panel (with new microprocessor) located at convenient waist height

- Memory backup
- Temperature display
- Front access calibration for temperature recorder
- The control panel, alarm system and non-volatile memory are the same for all models in the series.